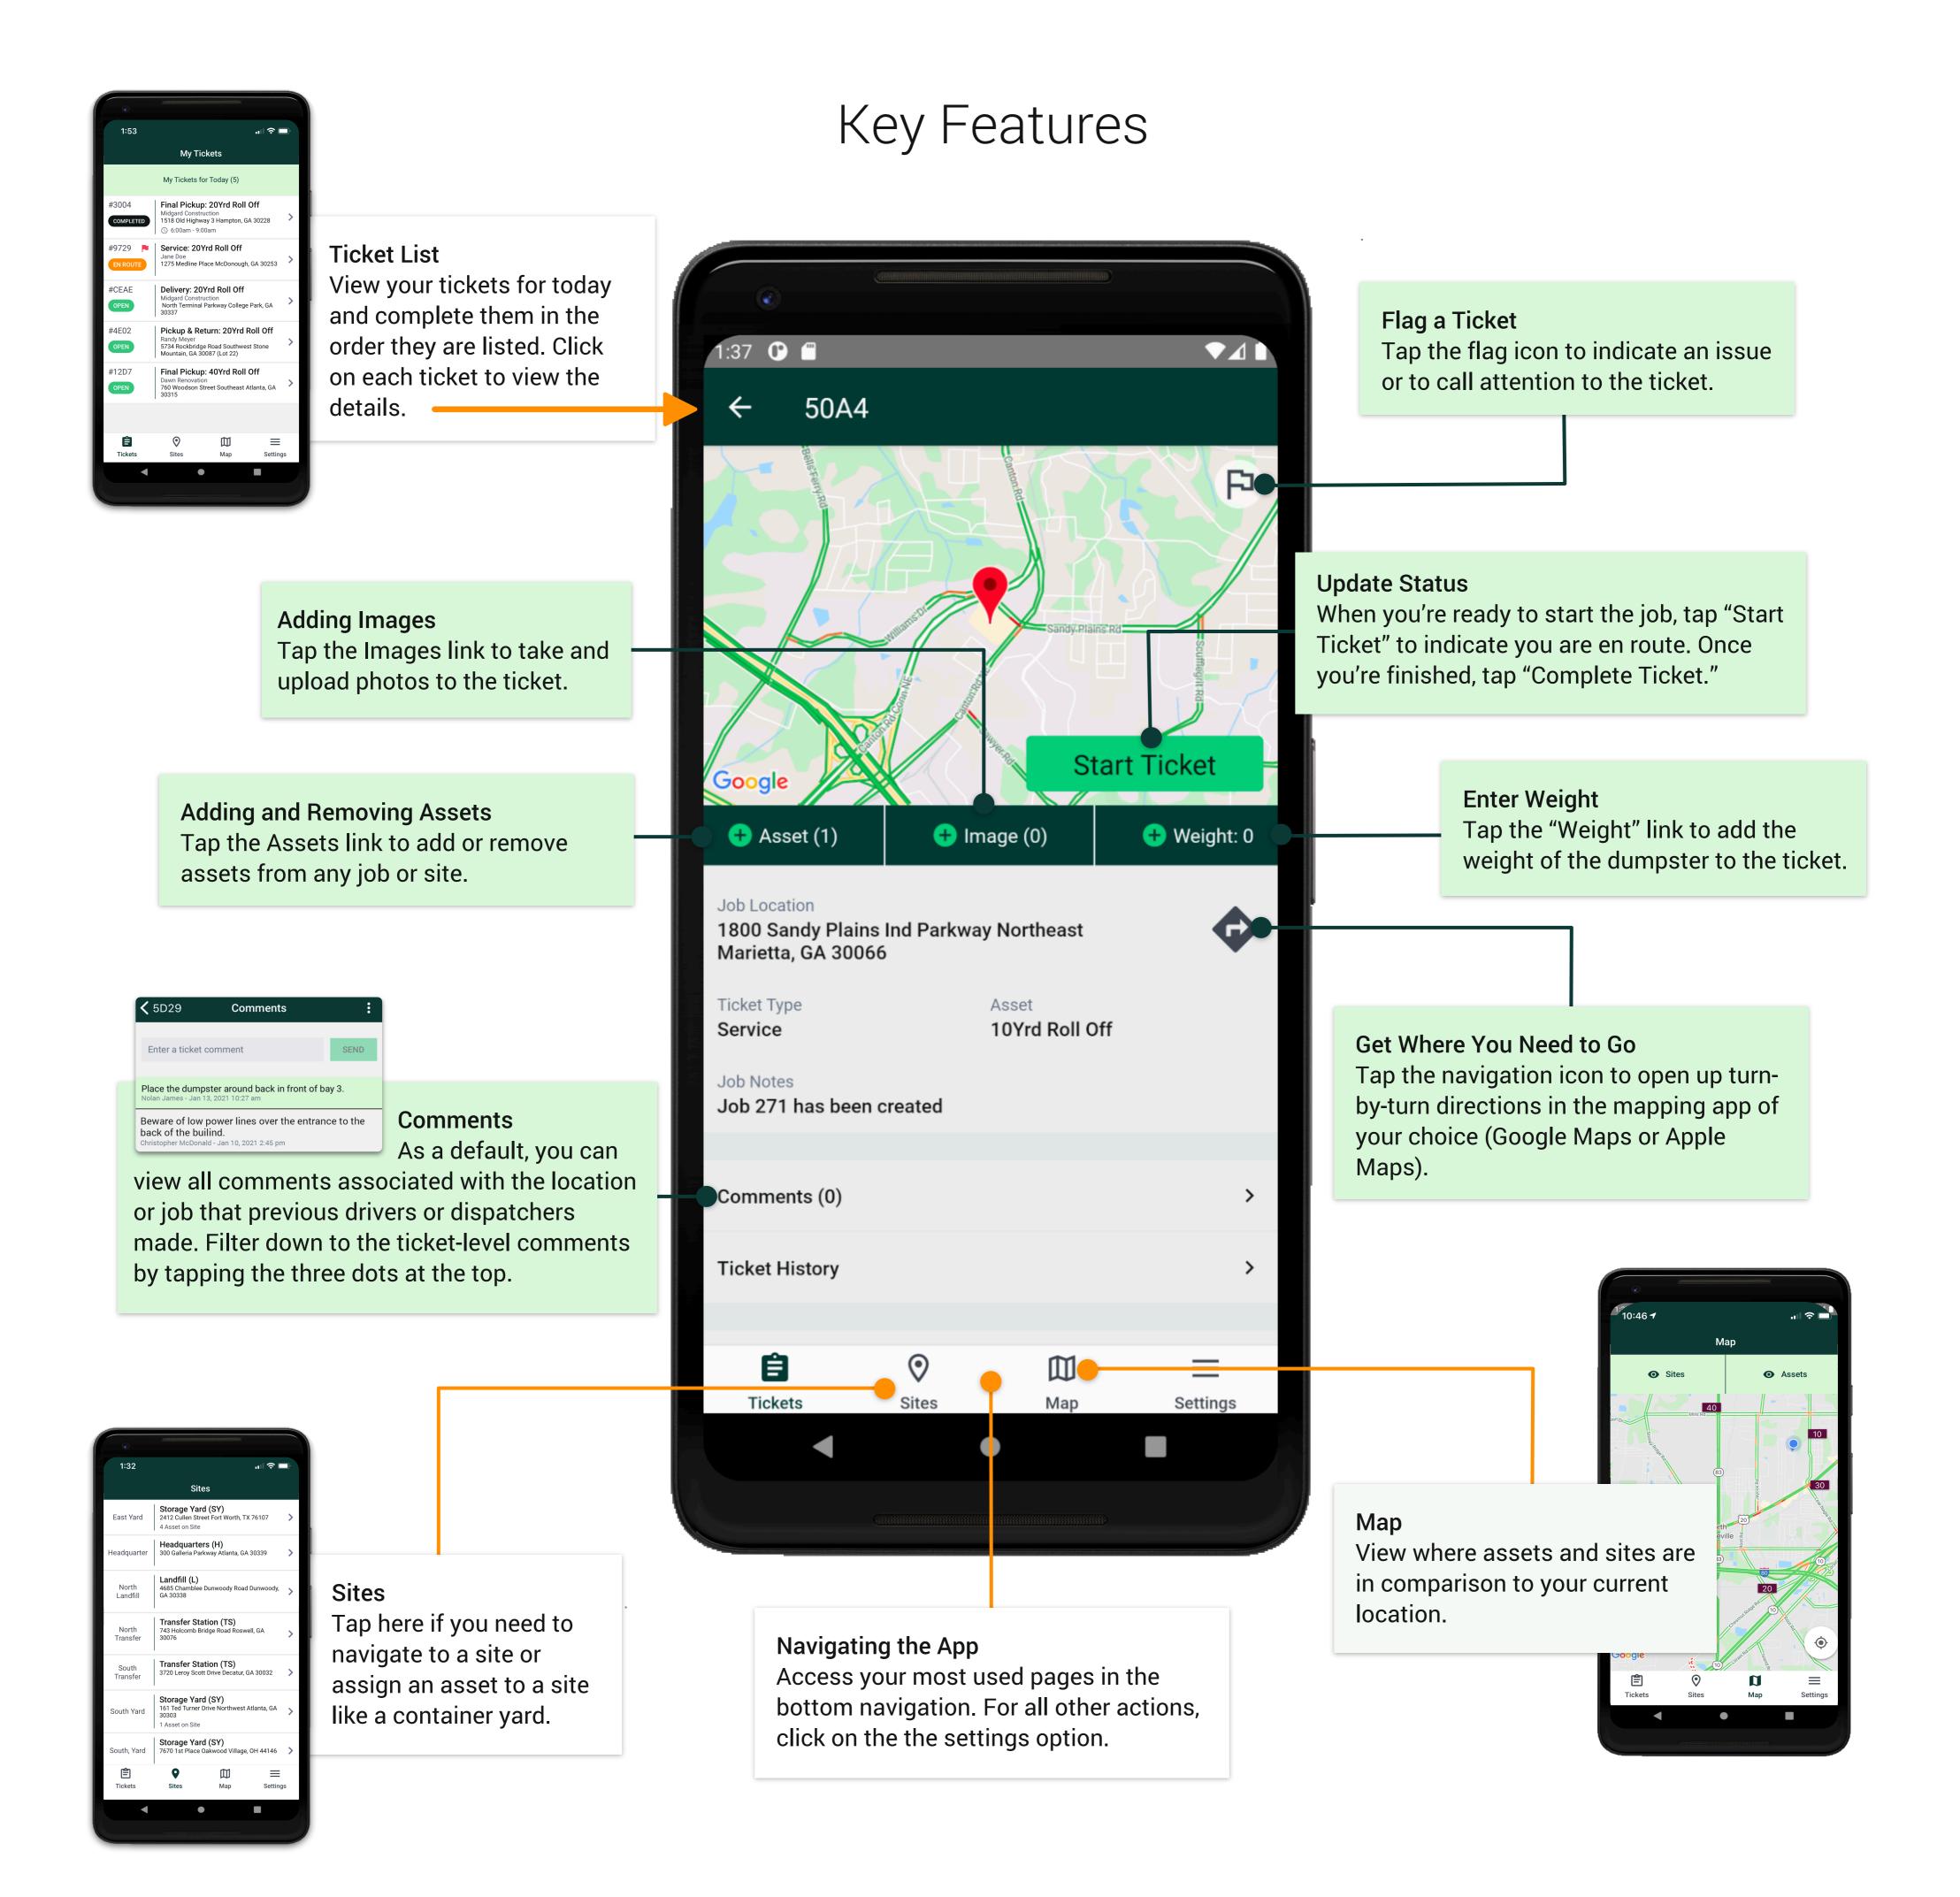

## Quick Start Guide for Drivers

Welcome to the new mobile application. Please review the following instructions to install and begin using the new app.



## Install the App

Search for **Dispatcher.com** in the App Store or on Google Play and download the app. Or, go to **app.dispatcher.com** and click the link for your device type.



## Log In With Your Email & Password

Use the email and password provided to you by your admin when they set up your user account.



## Enable Location Tracking

Click the **Settings** tab in the bottom navigation and make sure the Location Tracking toggle is set to on (it should be green). You may be prompted to update your device settings.